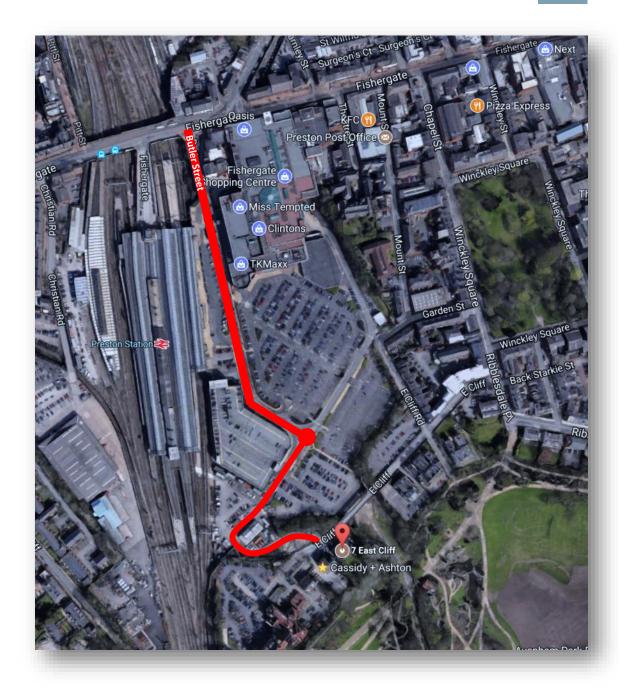

## Temporary Access to Cassidy + Ashton's Office, East Cliff

C+A

Access to our Preston Office is currently not possible for vehicle traffic whilst the bridge on East Cliff is undergoing maintenance. Pedestrian access remains unaffected.

For vehicle access, please follow the below route:

- 1. From Fishergate, turn left on to Butler Street.
- 2. Follow the road down the hill and turn right at the second roundabout.
- 3. Approach the Virgin ticket barrier and collect a ticket.
- 4. Continue ahead to Network Rails depot entrance immediately in front.
- 5. Deposit the ticket in Network Rails machine and their barrier will rise to allow access.
- 6. Follow the road round and up to East Cliff.
- At the top of the hill, if the palisade gate is closed, then a member of Network Rail's staff will be on site and open this for you.
- 8. Repeat the process in reverse; obtain a ticket from Network Rail's machine and deposit it in Virgin's ticket barrier.